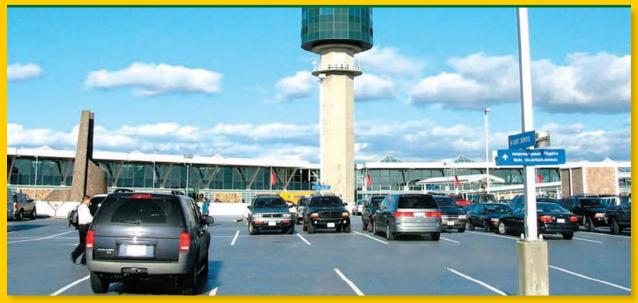

### **RUNWAY Sealants**

| Product             | Description                                                                                            | Use                                                                                                                                                                                        |
|---------------------|--------------------------------------------------------------------------------------------------------|--------------------------------------------------------------------------------------------------------------------------------------------------------------------------------------------|
| Elasto-Thane<br>200 | A two-part, self-leveling, jet fuel resistant cold applied, modified polyurethane based joint sealant. | Elasto-Thane 200 is used for sealing joints in airfield runways, parking aprons and other areas where joints may be subject to fuel spillage. Conforms to Federal Specification SS-S-200E. |

From the runways at Taoyuan International Airport in Taipei to Pier 11, located in lower Manhattan's business district, you'll find successful projects from Pacific Polymers°. For over 50 years, Pacific Polymers° has provided the construction industry worldwide with a complete line of polyurea systems, polyurethane waterproof membrane systems, traffic coating systems, and joint sealants.