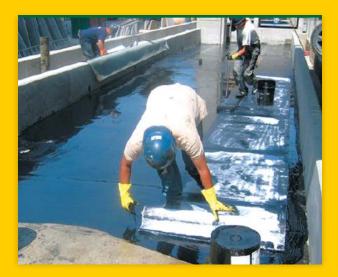

## **FLUID APPLIED SYSTEMS**

| Product                                   | Description                                                                                                         | Use                                                                                                                                                                                                     |
|-------------------------------------------|---------------------------------------------------------------------------------------------------------------------|---------------------------------------------------------------------------------------------------------------------------------------------------------------------------------------------------------|
| Elasto-Deck<br>B.T.                       | A liquid applied, single component elastomeric waterproofing membrane system.                                       | Elasto-Deck B.T. is primarily used for waterproofing planters, below grade, under mortar bed and between slab applications.                                                                             |
| Elasto-Mat<br>D&G                         | A single component, fluid applied, high solids membrane for waterproofing dry, damp, and green concrete.            | Elasto-Mat D&G can be used to waterproof below grade walls, between slab, planters, under shower pans as well as under terrazzo, or tiles floors.                                                       |
| Elasto-Deck<br>B.T. H20                   | A unique water-cured, liquid applied, single component, moisture cured polyurethane waterproof membrane system.     | Elasto-Deck B.T. H2O can be used to waterproof between slabs, podium decks, shower pans, well as membrane system under terrazzo or tile floors.                                                         |
| Elasto-Deck<br>5001HT-UTS<br>(Under-Tile) | A liquid applied, single component, moisture cured, polyurethane elastomeric Under-Tile waterproof membrane system. | Elasto-Deck 5001HT-UTS is used to waterproof concrete and plywood decks which are to be covered with carpet, tile, or wood decking. May be used under thin-set mortar or mortar bed tile installations. |