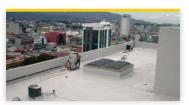

## **FLUID APPLIED SYSTEMS**

| Product                                   | Description                                                                                                         | Use                                                                                                                                                                                                     |
|-------------------------------------------|---------------------------------------------------------------------------------------------------------------------|---------------------------------------------------------------------------------------------------------------------------------------------------------------------------------------------------------|
| Elasto-Deck<br>B.T.                       | A liquid applied, single component elastomeric waterproofing membrane system.                                       | Elasto-Deck B.T. is primarily used for waterproofing planters, below grade, under mortar bed and between slab applications.                                                                             |
| Elasto-Mat<br>D&G                         | A single component, fluid applied, high solids membrane for waterproofing dry, damp, and green concrete.            | Elasto-Mat D&G can be used to waterproof below grade walls, between slab, planters, under shower pans as well as under terrazzo, or tiles floors.                                                       |
| Elasto-Deck<br>B.T. H20                   | A unique water-cured, liquid applied, single component, moisture cured polyurethane waterproof membrane system.     | Elasto-Deck B.T. H2O can be used to waterproof between slabs, podium decks, shower pans, well as membrane system under terrazzo or tile floors.                                                         |
| Elasto-Deck<br>5001HT-UTS<br>(Under-Tile) | A liquid applied, single component, moisture cured, polyurethane elastomeric Under-Tile waterproof membrane system. | Elasto-Deck 5001HT-UTS is used to waterproof concrete and plywood decks which are to be covered with carpet, tile, or wood decking. May be used under thin-set mortar or mortar bed tile installations. |